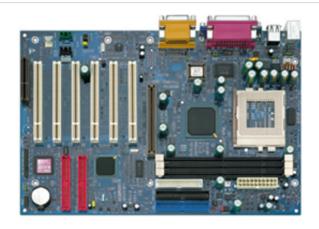

## M6TSU Motherboard

- Socket 370
- Supports Intel Pentium III/Celeron Processor
- Supports FSB 66/100/133MHz
- Supports BIO-Remote 2 Technology
- Supports Charger Booster Technology

## M6TSU Specifcation

| MEMORY         | 3 x SDRAM DIMM PC133<br>Max. Supports up to 512MB<br>Memory                                  |
|----------------|----------------------------------------------------------------------------------------------|
| AUDIO CODEC    | 2.2 6-Channel AC97 Audio                                                                     |
| EXPANSION SLOT | 6 x PCI Slot<br>1 x CNR Slots<br>1 x AGP 4X Slot                                             |
| REAR I/O       | 1 x PS/2 Mouse 1 x PS/2 Keyboard 2 x USB Port 2 x COM Port 1 x Printer Port 3 x Audio Jacks  |
| INTERNAL I/O   | 1 x USB Header 4 x IDE Connector 1 x Floppy Connector 1 x IrDA Header 1 x Front Audio Header |
| DIMENSION      | ATX Form Factor Dimension: 20.0cm x 30.5cm ( W x L )                                         |

## M6TSU OVERVIEW

\*The specification and pictures are subject to change without notice and the package contents may differ by area or your motherboard version!