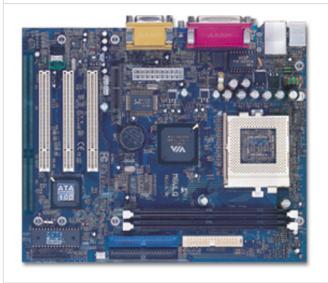

## M6VLQ Motherboard

- Socket 370
- Supports Intel Pentium III/Celeron Processor
- Supports FSB 66/100/133MHz
- Supports BIO-Remote 2 Technology
- Supports Charger Booster Technology

## M6VLQ Specifcation

| MEMORY           | 2 x SDRAM DIMM PC133<br>Max. Supports up to 1GB Memory                                                     |
|------------------|------------------------------------------------------------------------------------------------------------|
| INTEGRATED VIDEO | Trident Blade 3D Core                                                                                      |
| AUDIO CODEC      | 2.1 6-Channel AC97 Audio                                                                                   |
| EXPANSION SLOT   | 3 x PCI Slot<br>1 x AMR Slots                                                                              |
| REAR I/O         | 1 x PS/2 Mouse<br>1 x PS/2 Keyboard<br>2 x USB Port<br>1 x COM Port<br>1 x Printer Port<br>3 x Audio Jacks |
| INTERNAL I/O     | 1 x USB Header<br>4 x IDE Connector<br>1 x Floppy Connector                                                |
| DIMENSION        | Micro ATX Form Factor Dimension: 24.4cm X 20.0cm ( W x L )                                                 |

M6VLQ OVERVIEW

\*The specification and pictures are subject to change without notice and the package contents may differ by area or your motherboard version!