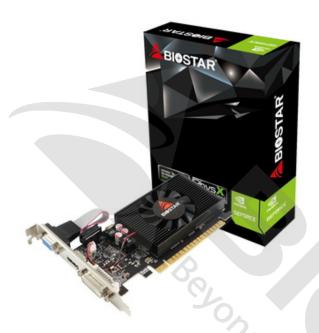

## VN7103THX6 (LP) Graphic Cards

- NVIDIA GeForce GT710 GPU
- 2GB DDR3, 64bit interface, with Low profile PCB
- HDMI® with 1080p output support
- PCI Express 2.0 x16 bus interface
- Support NVIDIA PuroVideo HD Technology
- Complete DirectX 12 support
- Support NVIDIA PhyX and CUDA Technology

|                 | Stond Be                               |
|-----------------|----------------------------------------|
| Speci           | fcation                                |
| GPU             | GeForce GT710                          |
| Memory Clock    | 1333 MHz                               |
| Engine Clock    | 954 MHz                                |
| Memory Type     | DDR3                                   |
| Memory Size     | 2 GB                                   |
| Memory Bus      | 64-bit                                 |
| Interface       | Support PCI-E 2.0 x16                  |
| Output          | 1 x DVI<br>1 x HDMI® 2.0b<br>1 x D-Sub |
| Recommended PSU | 200 w                                  |
| Accessories     | 1 x Quick Guide                        |
|                 |                                        |